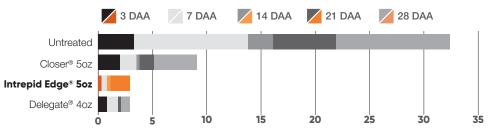

# Chart 4. Asian citrus psyllid adult control

All Treatments Contain a 0.25% MSO/OS John Curtis, 2016 Port St. Lucie, FL