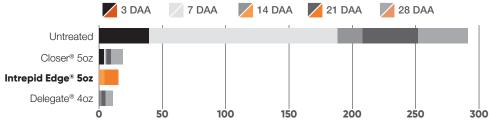

on
  - » Methoxyfenozide (Group 18)
  - » Spinetoram (Group 5)
- Easy to mix and use Suspended Concentrate (SC) formulation
- · Fast knockdown, death in hours
- Effective control of key citrus pests

#### **Restrictions** Citrus

- · Do not apply within 1 day of harvest
- Do not apply more than
  12 fl oz/A per application
- Do not apply more than 48 fl oz/A per year
- · Minimum treatment interval is 7 days apart
- Do not apply more than 3 applications per year
- Do not apply to citrus nurseries or citrus in greenhouses

### Intrepid Edge® insecticide will provide excellent control of citrus leafminers Chart 1. Citrus leafminer control:



#### **Control all life stages of Asian Citrus Psyllid**

Chart 2. Asian citrus psyllid egg control



### Chart 3. Asian citrus psyllid nymph control



# Chart 4. Asian citrus psyllid adult control



All Treatments Contain a 0.25% MSO/OS John Curtis, 2016 Port St. Lucie, FL

#### **Application Rates Citrus**

| Pest                   | Intrepid Edge®<br>Rate (fl oz/A) |
|------------------------|----------------------------------|
| Leafrollers            |                                  |
| Citrus Leafminer       |                                  |
| Orange Dog             |                                  |
| Peelminer              |                                  |
| Cutworms               | 6-12                             |
| Light Brown apple moth | , . <u></u>                      |
| Orange Tortix          |                                  |
| Western                |                                  |
| Tussock Moth